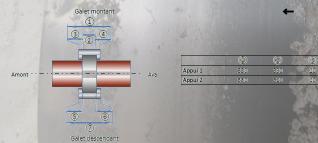

## One concise and detailed deliverable per support

MODULE 4 - Contrôles mécaniques en marche

- Sliding
- Temperatures : shell,tyres,rollers,bearings
- Tyre runout
- Pad condition
- Seats of rollers / tyre
- Sealing of bearings
- Orientation of steering angles
- Presence of graphite blocks
- Roller and tyre cone
- Relative position of rolling parts