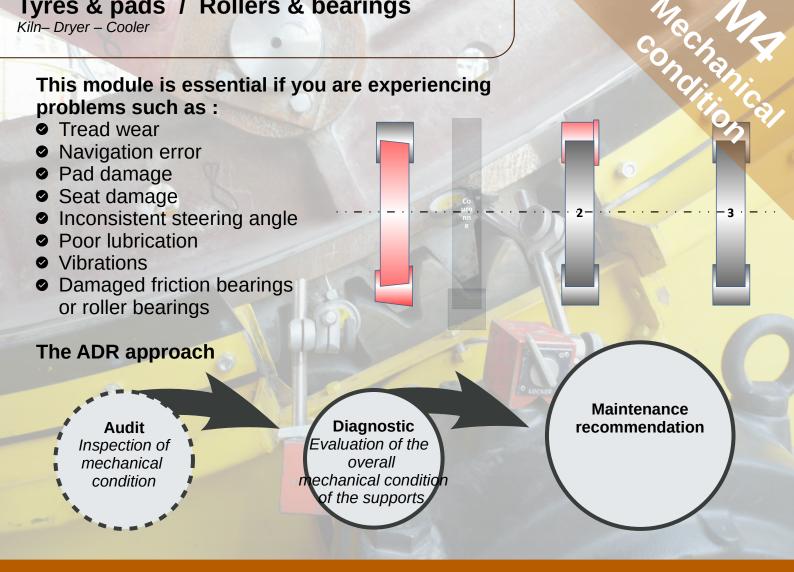

## One concise and detailed deliverable per support

MODULE 4 - Contrôles mécaniques en marche

- Sliding
- Temperatures : shell,tyres,rollers,bearings
- Tyre runout
- Pad condition
- Seats of rollers / tyre
- Sealing of bearings
- Orientation of steering angles
- Presence of graphite blocks
- Roller and tyre cone
- Relative position of rolling parts