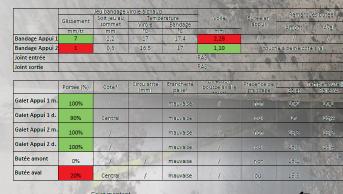

## One concise and detailed deliverable per support

MODULE 4 - Contrôles mécaniques en marche

- Sliding
- Temperatures : shell,tyres,rollers,bearings
- Tyre runout
- Pad condition
- Seats of rollers / tyre
- Sealing of bearings
- Orientation of steering angles
- Presence of graphite blocks
- Roller and tyre cone
- Relative position of rolling parts